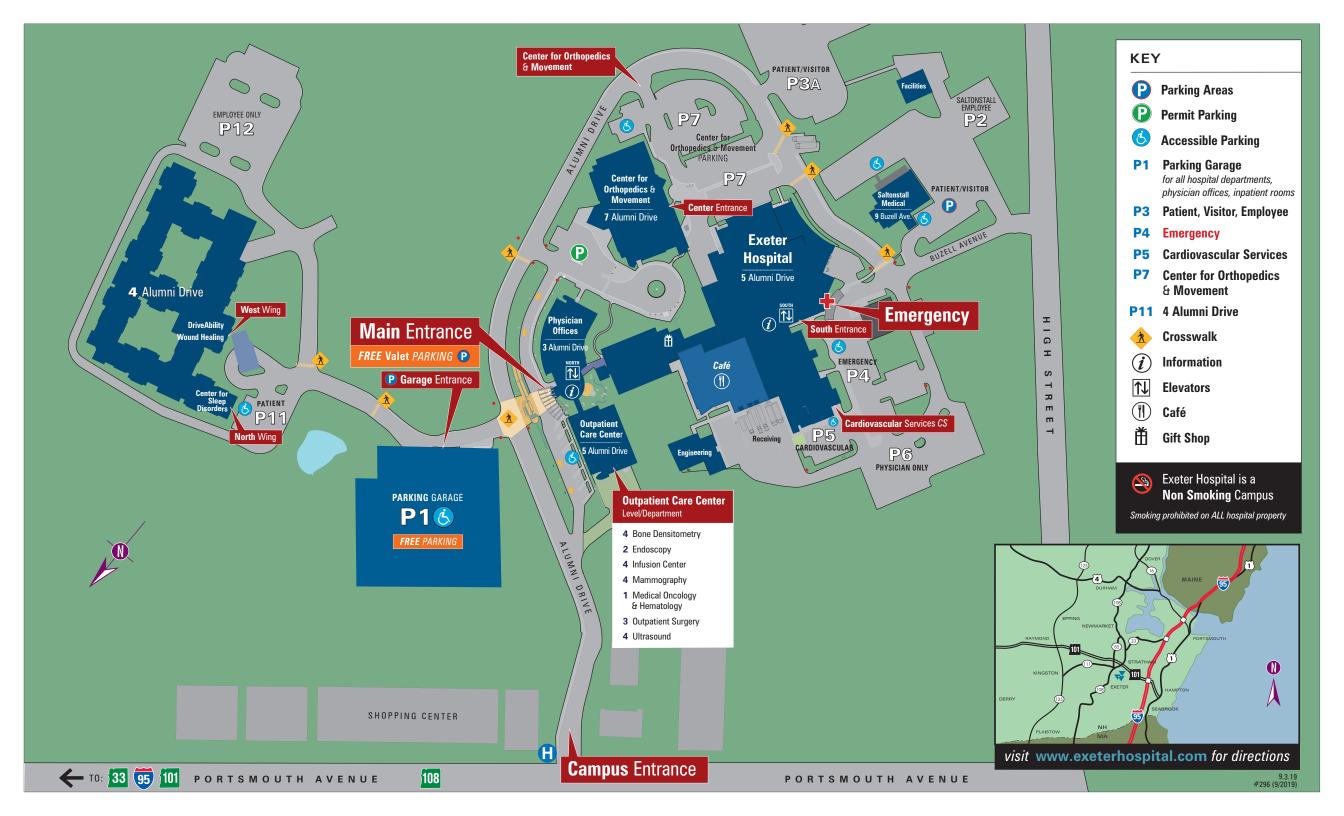

## CAMPUS DIRECTORY

## SERVICES

| Exeter Hospital 5 Alumni Drive |             |
|--------------------------------|-------------|
| DEPARTMENT                     | PARK/ENTE   |
| Café on MAIN CONNECTOR         | P1/Main     |
| Cardiovascular Services        | P5/CS       |
| Cardiac Cath Lab               |             |
| Cardiac Rehabilitation         |             |
| Nuclear Medicine               |             |
| Outpatient EKG                 |             |
| Stress Test/Echocardiogram     |             |
| Central Registration/Admitting | P1/Main     |
| Conference NORTH               | P1/Main     |
| Emergency 🕂 📾                  | P4/ED       |
| Family Center                  | P1/Main     |
| Maternity/Pediatrics           | •           |
| Patient Rooms 301-320          |             |
| Human Resources                | P1/Main     |
| Imaging X-Ray, CT Scan, MRI    | P1/Main     |
| Inpatient Surgery              | P1/Main     |
| Intensive Care Unit ICU        | P1/Main     |
| Patient Rooms 201-210          | •           |
| Interventional Procedures      | P1/Main     |
| Outpatient Care Center         | P1/Main     |
| Bone Densitometry              | •           |
| Endoscopy                      |             |
| Infusion Center                |             |
| Mammography                    |             |
| Medical Oncology & Hematology  |             |
| Outpatient Surgery             |             |
| Ultrasound                     |             |
| Patient Rooms                  | P1/Main     |
| 3 West <b>351-359</b>          |             |
| 4 East 401-424                 |             |
| 4 West <b>425-437</b>          |             |
| Family Center 301-320          |             |
| ICU <b>201-210</b>             |             |
| PCU <b>220-227</b>             |             |
| Progressive Care Unit PCU      | P1/Main     |
| Radiation Oncology             | P1/Main     |
| Registration & Testing         | P1/Main     |
| Blood Draw                     |             |
| Respiratory Therapy            | P1/Main     |
| Physician Offices 3 Alum       | nni Drive   |
| OFFICE                         | PARK/ENTE   |
| Core Atlantic Urology          | P1/Main     |
| Core Cardiology                | P1/Main     |
| Core Gastroenterology          | P1/Main     |
| Core General Surgery           | P1/Main     |
| core acheral surgery           | r I/IVIdIII |

Partners for Women's Health

**Core Vascular Surgery** 

Plastic & Reconstructive Surgery P1/Main

| 4 Alumni Drive                                                                                                                        | PARK/ENTER    |
|---------------------------------------------------------------------------------------------------------------------------------------|---------------|
| Center for Wound Healing                                                                                                              | P11/West      |
| DriveAbility                                                                                                                          | P11/West      |
| Sleep Lab                                                                                                                             | P11/North     |
| Center for Orthopedics  Movement 7 Alumni D                                                                                           | uit en        |
| DEPARTMENT                                                                                                                            | PARK/ENTER    |
| CORE PHYSICIANS                                                                                                                       | .,,           |
| Acupuncture                                                                                                                           | P7/Center     |
| Neurology                                                                                                                             | P7/Center     |
| Coastal NH Neurosurgeons                                                                                                              | P7/Center     |
| Orthopedics & Sports Medicine                                                                                                         | P7/Center     |
| Physiatry                                                                                                                             | P7/Center     |
| Podiatry                                                                                                                              | P7/Center     |
| Rheumatology                                                                                                                          | P7/Center     |
| EXETER HOSPITAL                                                                                                                       |               |
| Aquatics                                                                                                                              | P7/Center     |
| Balance & Vestibular Rehab                                                                                                            | P7/Center     |
| Cardiac Rehabilitation                                                                                                                | P7/Center     |
| Massage Therapy                                                                                                                       | P7/Center     |
| Neuro Rehabilitation                                                                                                                  | P7/Center     |
| Occupational Therapy                                                                                                                  | P7/Center     |
| Oncology & Lymphedema Rehab                                                                                                           | P7/Center     |
| Physical Therapy                                                                                                                      | P7/Center     |
| Pulmonary Conditioning                                                                                                                | P7/Center     |
| Speech Therapy                                                                                                                        | P7/Center     |
| Women's Health Rehab                                                                                                                  | P7/Center     |
| Saltonstall Medical 9 Buz                                                                                                             | ell Avenue    |
| DEPARTMENT                                                                                                                            | LEVEL         |
| Core Pediatrics &                                                                                                                     |               |
| Adolescent Medicine                                                                                                                   | 1 & 2         |
| Exeter Hospital Imaging X-Ray                                                                                                         | 1             |
| Exeter Pulmonary<br>& Critical Care Medicine                                                                                          | 1             |
| Comprehensive Otolaryngology                                                                                                          | 2             |
| & Audiology                                                                                                                           | 3             |
| Core Allergy & Immunology                                                                                                             | 3             |
| Core Infectious Disease                                                                                                               |               |
| Lab Core Physicians LLC                                                                                                               | 3             |
| For information regarding physician medical offices, please contact Exet Information Center at © 603.580.6                            | er Hospital's |
| Patients & Visitors: PARK/ENTEI<br>Designation above indicates wher<br>(ex: P1) and entrance to use (ex: I<br>reach your destination. | e to park     |